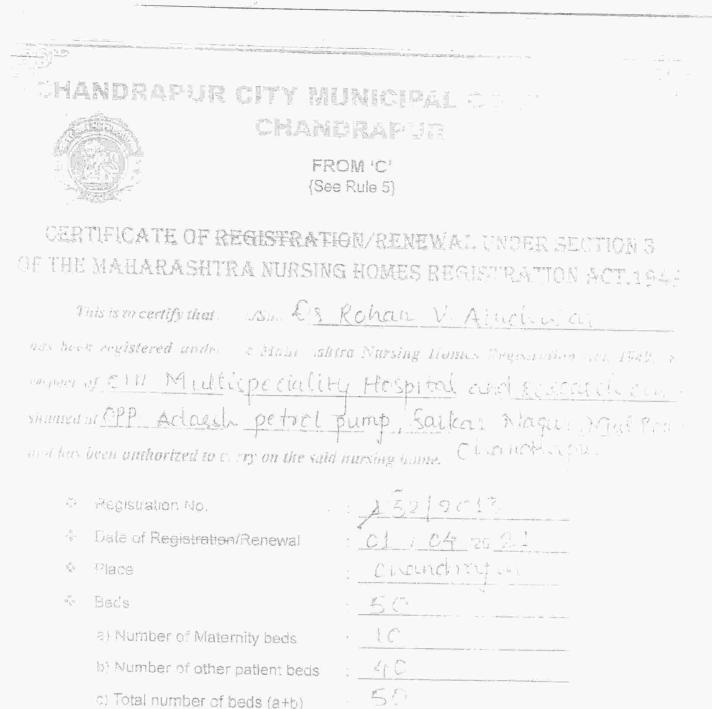

६) नियोजित बांधकामातील मजल्याची संख्या नकाशावर दर्शविल्याप्रमाणे असावी यापेक्षा जास्त असू नये.

- ७) नियोजित बांधकाम मंजुरी पेक्षा जास्त/ वेगळे बदल करावयाचे असल्यास किंवा वापर बदलावयाचा असल्यास उपविभागीय अधिकारी यांची पूर्व परवानगी घेणे आवशयक राहील.
- ८) मंजूर बांधकाम नकाशा व्यतिरिक्त कोणतेही बांधकाम केल्यास ते अनाधिकृत गृहीत धरण्यात येईल. याची नोंद घ्यावी. अनाधिकृत बांधकाम केल्यास महाराष्ट्र प्रादेशिक व नगर रचना अधिनियम १९६६ नुसार जमीन मालक/विकास कर्ता व वास्तुशास्त्रज्ञ (आर्किटेक) गुन्ह्यास पात्र ठरतील.
- ९) सिव्हर लाईनला पावसाच्या पाण्याची पाईप लाईन जोडण्यात येवू नये आणि त्याकरिता विकासकर्त्याने स्वतंत्र व्यवस्था करावी.
- १०) भूखंडावरील पावसाच्या पाण्याचे जलसंवर्धन (rain water harvesting) ची व्यवस्था विकासकर्त्यास करावी लागेल.
- ११) बांधकामच्या साहित्याची अशा तन्हेने व्यवस्था करावी जेणेकरून त्यामुळे ड्रेन, पावसाचे पाणी व वाहतूक इत्यादींना अडथळा निर्माण होणार नाही. अडथळा निर्माण झाल्यास कायदेशीर कार्यवाही करण्यात येईल.
- १२) बांधकाम परवानगीकरिता सादर केलेल्या मालकी हक्क व इतर कागदपत्रांमध्ये काही दोष असल्यास अथवा सदरची कागदपत्रे खोटी व दिशाभूल करणारी असल्यास सदरची परवानगी रद्द समजण्यात येईल.
- १३) नियोजित बांधकामामुळे लगतच भूखंडावर असलेल्या कोणत्याही वहीवाटीचे हक्काचा भंग होणार नाही याची जबाबदारी अर्जदार/मालकाने घेतली पाहिजे.
- १४) प्रस्तुत परवानगी मिळणेकामी अर्जदार यांनी सादर केलेली कागदपत्रे व माहिती हि दिशाभूल करणारी अगर चुकीची आढळून आल्यास त्यास परवानगी धारकास जबाबदार धरून भारतीय दंड विधान संहितेच्या तरतुदीनुसार फौजदारी कारवाईस पात्र धरण्यात येईल.
- १५) शासन निर्णय क्र. बिसीए-२००९/प्र.क्र १०८/कामगार/६-अ, दिनांक १७/०६/२०१० नुसार आवेदक यांनी कामगार उपकर १ टक्का (Labour Cess) नियोजन प्राधिकरण म्हणून महाराष्ट्र राज्य इमारत व इतर बांधकाम कामगार कल्याणकारी मंडळ, मुंबई यांचेकडे रक्कम भरणा करून पावती सादर करावी.
- १६) इतर प्लॉट धारकाचे हक्क बाधित होणार नाही याची दक्षता घेण्यात यावी.
- १७) पर्यावरण संतुलनाकरिता कमीत कमी २ वृक्षांची लागवड करावी.
- १८) आदेशातील उपरोक्त अटी व शर्ती पैकी कोणतही अटी व शर्तींचा भंग केल्यास बांधकाम परवानगी रद्द समजण्यात येईल.

मुद्रम जी सिम्बिट-

सरपंच ग्राम पंचायत नागाळा (सि.)

तलाठी कार्यालय नागाळा दिनांक – 28/10/2022