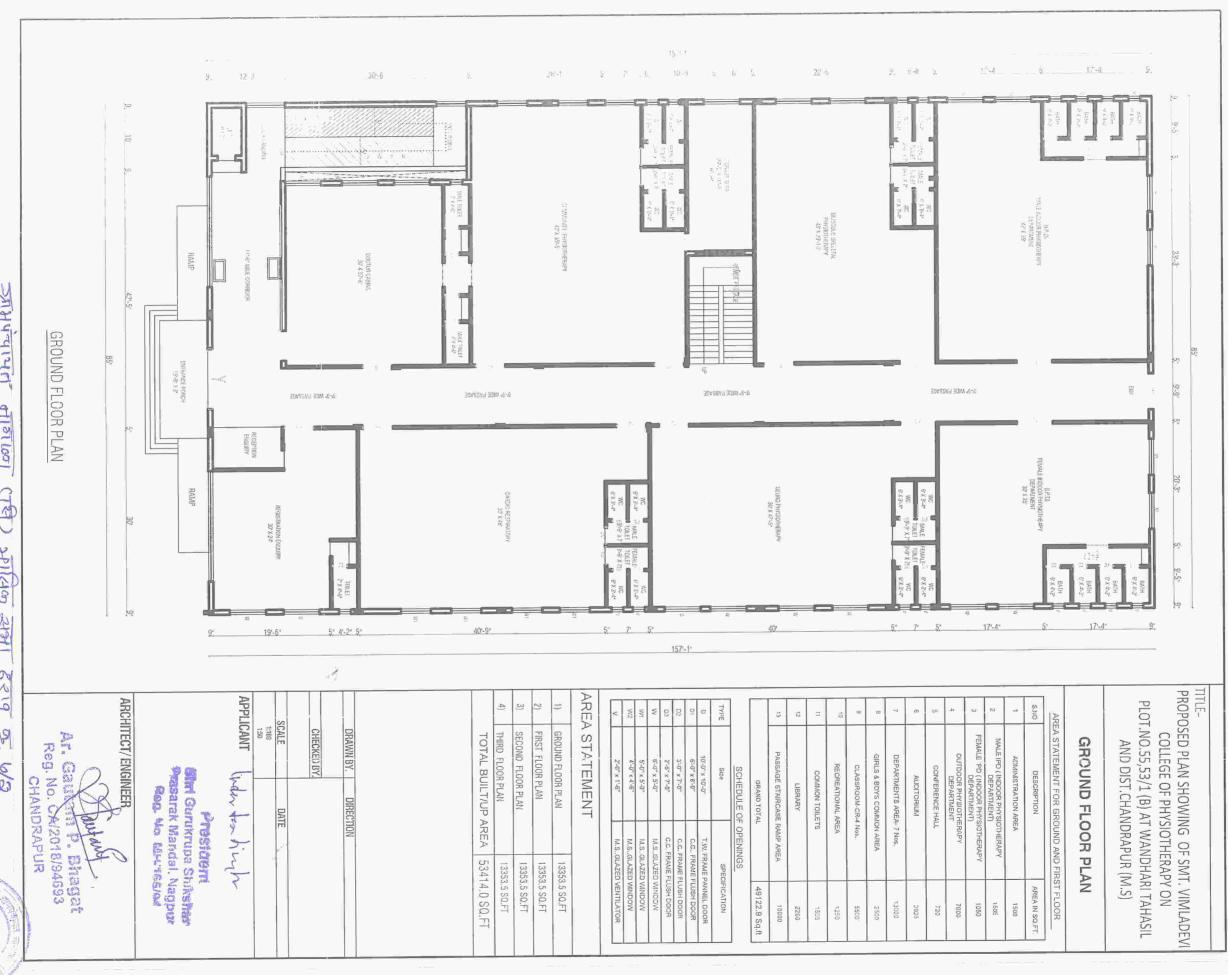

## **Playground**

| Sr. No | Space Allotment                      | Total area<br>required in<br>sq. ft. | Actual area<br>available<br>(In sq.ft.) |
|--------|--------------------------------------|--------------------------------------|-----------------------------------------|
| 1      | Out Patient P.T. unit                | 3000                                 | 7000 sq.ft.                             |
| 2      | Laboratory (includes total 05 Labs ) |                                      |                                         |
|        | <u>For First Year</u>                |                                      |                                         |
|        | 1) Anatomy                           |                                      |                                         |
|        | 2) Physiology                        | 1200                                 | 1500 sq.ft.                             |
|        | 3) Therapeutic Gymnasium             | 1200                                 | 1500 sq.ft.                             |
|        | 4) Electrotherapy                    | 1400                                 | 1500 sq.ft.                             |
|        | For Second Year                      | 1200                                 | 1500 sq.ft.                             |
|        | 1) Functional Diagnosis              |                                      |                                         |
|        | a) Electro Diagnosis – 600           | 1200                                 | 1500 sq.ft.                             |
|        | b) Exercise Tolerance                |                                      |                                         |
|        | & Fitness Lab – 600                  |                                      |                                         |
| 3      | Physiotherapy Ward                   | 5000                                 | 9855                                    |
|        | (Including fully equipped P.T.       |                                      |                                         |
|        | department)                          |                                      |                                         |
| 4      | Out Patient Physiotherapy Unit       | 3000                                 | 3000                                    |
| 5      | Main Office                          | 600                                  | 1240                                    |
| 6      | Principal/ Professor Office          | 300                                  | 300                                     |
| 7      | Vice Principal Office                | 200                                  | 200                                     |
| 8      | Asso. Professor Office               | 4 X 150 = 600                        | ר                                       |
| 9      | Asst. Professor/Lecturer Office      | 6 X 100 = 600                        | <b>-</b> 1843                           |
| 10     | Room for Other Staff                 | 600                                  | J                                       |
| 11     | Seminar Hall                         | 2000                                 |                                         |
| 12     | Class rooms                          | 4 X 400 =                            | 4980                                    |
|        |                                      | 1600                                 |                                         |
| 13     | Desirable to have an auditorium      |                                      | 2500                                    |
|        | having 200 seat capacity             | -                                    |                                         |
| 14     | Girls Common Room                    | 500                                  | 1516                                    |
| 15     | Boys Common Room                     | 500                                  | 1515                                    |
| 16     | Departmental Library                 | 700                                  | 2046                                    |
|        | Total                                | 25400                                | 41780 Principa                          |