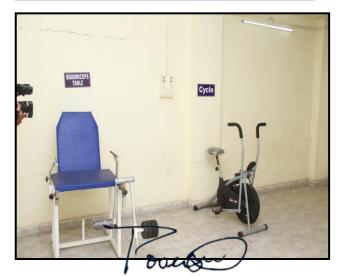

#### 2. <u>Kinesiotherapy & Physical Diagnosis Lab</u>

overen

Principal Sont. Vimladevi College of Physiotherapy Wandhari, Chandrapur