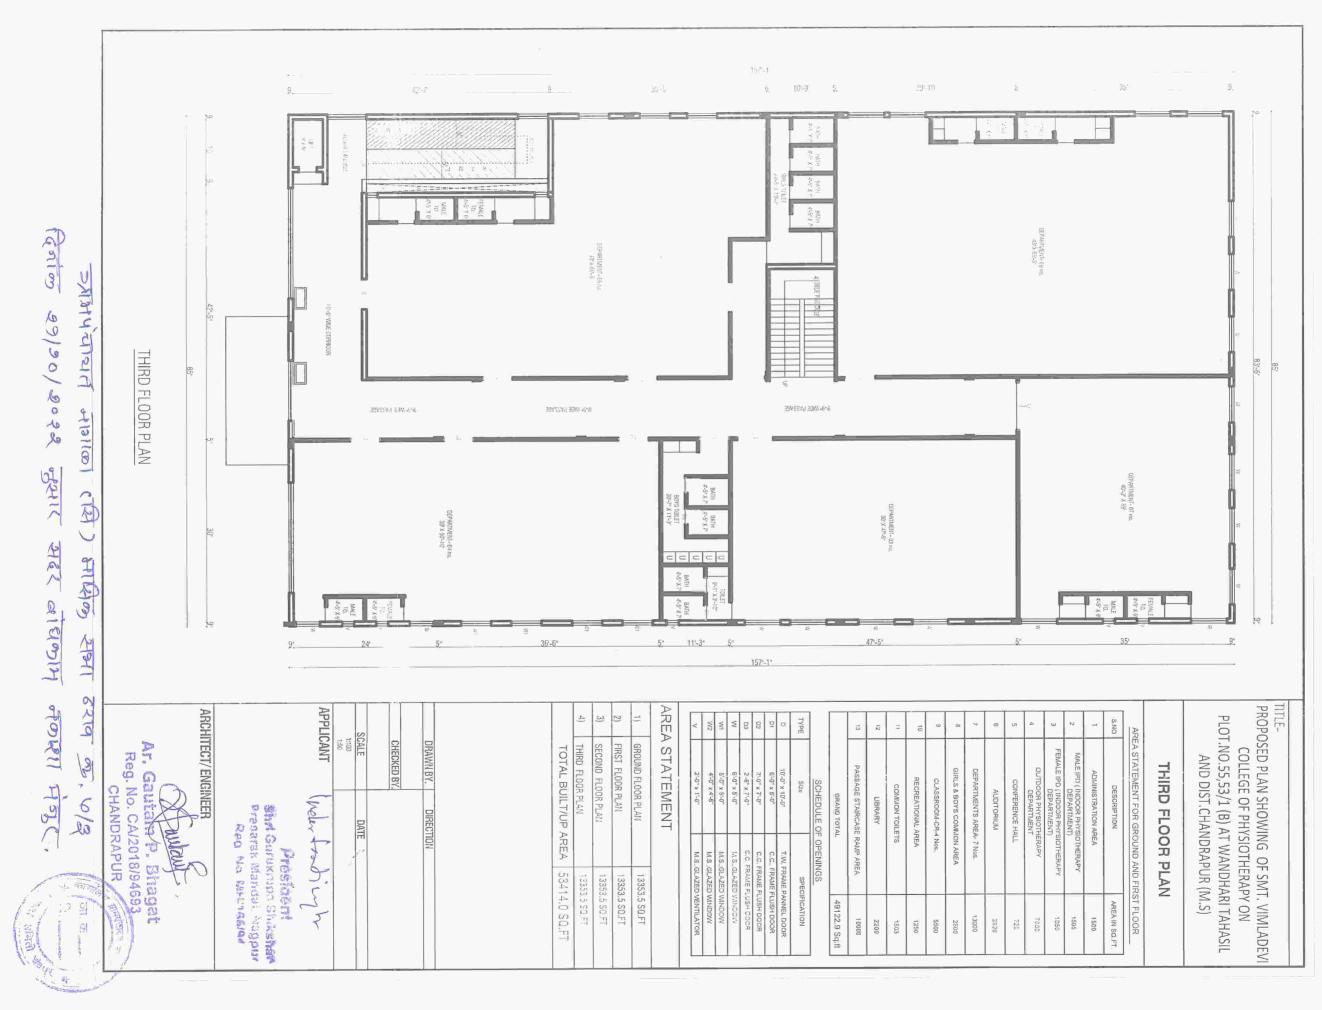

## **Playground**

| Sr. No | Space Allotment                      | Total area<br>required in<br>sq. ft. | Actual area<br>available<br>(In sq.ft.) |
|--------|--------------------------------------|--------------------------------------|-----------------------------------------|
| 1      | Out Patient P.T. unit                | 3000                                 | 7000 sq.ft.                             |
| 2      | Laboratory (includes total 05 Labs ) |                                      |                                         |
|        | <u>For First Year</u>                |                                      |                                         |
|        | 1) Anatomy                           |                                      |                                         |
|        | 2) Physiology                        | 1200                                 | 1500 sq.ft.                             |
|        | 3) Therapeutic Gymnasium             | 1200                                 | 1500 sq.ft.                             |
|        | 4) Electrotherapy                    | 1400                                 | 1500 sq.ft.                             |
|        | For Second Year                      | 1200                                 | 1500 sq.ft.                             |
|        | 1) Functional Diagnosis              |                                      |                                         |
|        | a) Electro Diagnosis – 600           | 1200                                 | 1500 sq.ft.                             |
|        | b) Exercise Tolerance                |                                      |                                         |
|        | & Fitness Lab – 600                  |                                      |                                         |
| 3      | Physiotherapy Ward                   | 5000                                 | 9855                                    |
|        | (Including fully equipped P.T.       |                                      |                                         |
|        | department)                          |                                      |                                         |
| 4      | Out Patient Physiotherapy Unit       | 3000                                 | 3000                                    |
| 5      | Main Office                          | 600                                  | 1240                                    |
| 6      | Principal/ Professor Office          | 300                                  | 300                                     |
| 7      | Vice Principal Office                | 200                                  | 200                                     |
| 8      | Asso. Professor Office               | 4 X 150 = 600                        | ר                                       |
| 9      | Asst. Professor/Lecturer Office      | 6 X 100 = 600                        | <b>-</b> 1843                           |
| 10     | Room for Other Staff                 | 600                                  | J                                       |
| 11     | Seminar Hall                         | 2000                                 |                                         |
| 12     | Class rooms                          | 4 X 400 =                            | 4980                                    |
|        |                                      | 1600                                 |                                         |
| 13     | Desirable to have an auditorium      |                                      | 2500                                    |
|        | having 200 seat capacity             | -                                    |                                         |
| 14     | Girls Common Room                    | 500                                  | 1516                                    |
| 15     | Boys Common Room                     | 500                                  | 1515                                    |
| 16     | Departmental Library                 | 700                                  | 2046                                    |
|        | Total                                | 25400                                | 41780 Principa                          |

#### Total Build Up Area Available For College Building :- 25,000sq.ft.

Wandhart. Chandraour