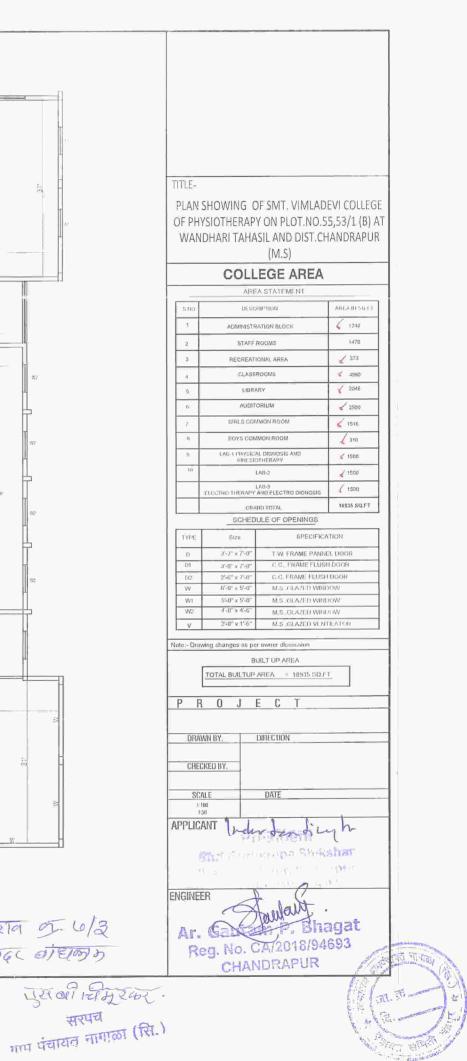

## **Playground**

| Sr. No | Space Allotment                      | Total area<br>required in<br>sq. ft. | Actual area<br>available<br>(In sq.ft.) |
|--------|--------------------------------------|--------------------------------------|-----------------------------------------|
| 1      | Out Patient P.T. unit                | 3000                                 | 7000 sq.ft.                             |
| 2      | Laboratory (includes total 05 Labs ) |                                      |                                         |
|        | <u>For First Year</u>                |                                      |                                         |
|        | 1) Anatomy                           |                                      |                                         |
|        | 2) Physiology                        | 1200                                 | 1500 sq.ft.                             |
|        | 3) Therapeutic Gymnasium             | 1200                                 | 1500 sq.ft.                             |
|        | 4) Electrotherapy                    | 1400                                 | 1500 sq.ft.                             |
|        | For Second Year                      | 1200                                 | 1500 sq.ft.                             |
|        | 1) Functional Diagnosis              |                                      |                                         |
|        | a) Electro Diagnosis – 600           | 1200                                 | 1500 sq.ft.                             |
|        | b) Exercise Tolerance                |                                      |                                         |
|        | & Fitness Lab – 600                  |                                      |                                         |
| 3      | Physiotherapy Ward                   | 5000                                 | 9855                                    |
|        | (Including fully equipped P.T.       |                                      |                                         |
|        | department)                          |                                      |                                         |
| 4      | Out Patient Physiotherapy Unit       | 3000                                 | 3000                                    |
| 5      | Main Office                          | 600                                  | 1240                                    |
| 6      | Principal/ Professor Office          | 300                                  | 300                                     |
| 7      | Vice Principal Office                | 200                                  | 200                                     |
| 8      | Asso. Professor Office               | 4 X 150 = 600                        | ר                                       |
| 9      | Asst. Professor/Lecturer Office      | 6 X 100 = 600                        | <b>-</b> 1843                           |
| 10     | Room for Other Staff                 | 600                                  | J                                       |
| 11     | Seminar Hall                         | 2000                                 |                                         |
| 12     | Class rooms                          | 4 X 400 =                            | 4980                                    |
|        |                                      | 1600                                 |                                         |
| 13     | Desirable to have an auditorium      |                                      | 2500                                    |
|        | having 200 seat capacity             | -                                    |                                         |
| 14     | Girls Common Room                    | 500                                  | 1516                                    |
| 15     | Boys Common Room                     | 500                                  | 1515                                    |
| 16     | Departmental Library                 | 700                                  | 2046                                    |
|        | Total                                | 25400                                | 41780 Principa                          |