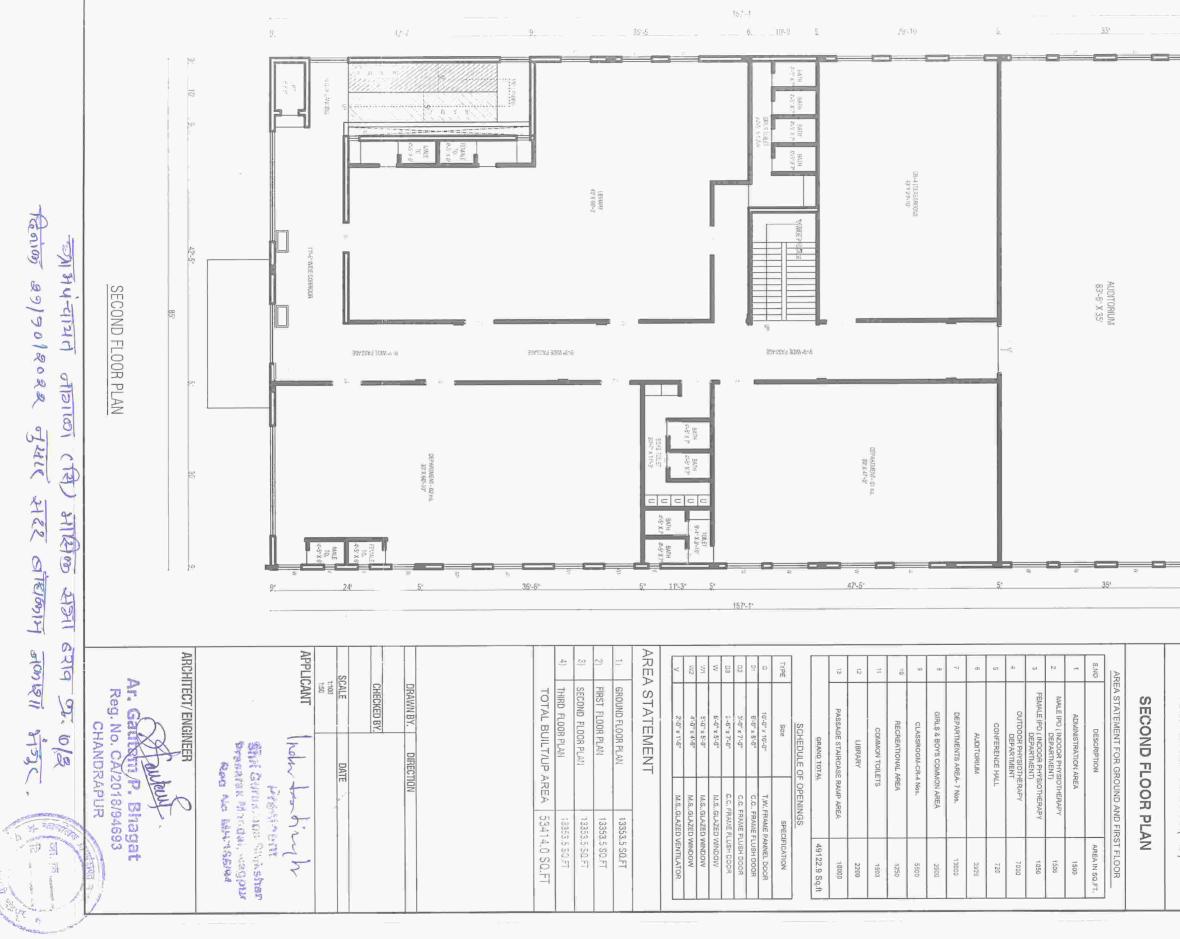

## **Playground**

| Sr. No | Space Allotment                      | Total area<br>required in<br>sq. ft. | Actual area<br>available<br>(In sq.ft.) |
|--------|--------------------------------------|--------------------------------------|-----------------------------------------|
| 1      | Out Patient P.T. unit                | 3000                                 | 7000 sq.ft.                             |
| 2      | Laboratory (includes total 05 Labs ) |                                      |                                         |
|        | <u>For First Year</u>                |                                      |                                         |
|        | 1) Anatomy                           |                                      |                                         |
|        | 2) Physiology                        | 1200                                 | 1500 sq.ft.                             |
|        | 3) Therapeutic Gymnasium             | 1200                                 | 1500 sq.ft.                             |
|        | 4) Electrotherapy                    | 1400                                 | 1500 sq.ft.                             |
|        | For Second Year                      | 1200                                 | 1500 sq.ft.                             |
|        | 1) Functional Diagnosis              |                                      |                                         |
|        | a) Electro Diagnosis – 600           | 1200                                 | 1500 sq.ft.                             |
|        | b) Exercise Tolerance                |                                      |                                         |
|        | & Fitness Lab – 600                  |                                      |                                         |
| 3      | Physiotherapy Ward                   | 5000                                 | 9855                                    |
|        | (Including fully equipped P.T.       |                                      |                                         |
|        | department)                          |                                      |                                         |
| 4      | Out Patient Physiotherapy Unit       | 3000                                 | 3000                                    |
| 5      | Main Office                          | 600                                  | 1240                                    |
| 6      | Principal/ Professor Office          | 300                                  | 300                                     |
| 7      | Vice Principal Office                | 200                                  | 200                                     |
| 8      | Asso. Professor Office               | 4 X 150 = 600                        | ר                                       |
| 9      | Asst. Professor/Lecturer Office      | 6 X 100 = 600                        | <b>-</b> 1843                           |
| 10     | Room for Other Staff                 | 600                                  | J                                       |
| 11     | Seminar Hall                         | 2000                                 |                                         |
| 12     | Class rooms                          | 4 X 400 =                            | 4980                                    |
|        |                                      | 1600                                 |                                         |
| 13     | Desirable to have an auditorium      |                                      | 2500                                    |
|        | having 200 seat capacity             | -                                    |                                         |
| 14     | Girls Common Room                    | 500                                  | 1516                                    |
| 15     | Boys Common Room                     | 500                                  | 1515                                    |
| 16     | Departmental Library                 | 700                                  | 2046                                    |
|        | Total                                | 25400                                | 41780 Principa                          |