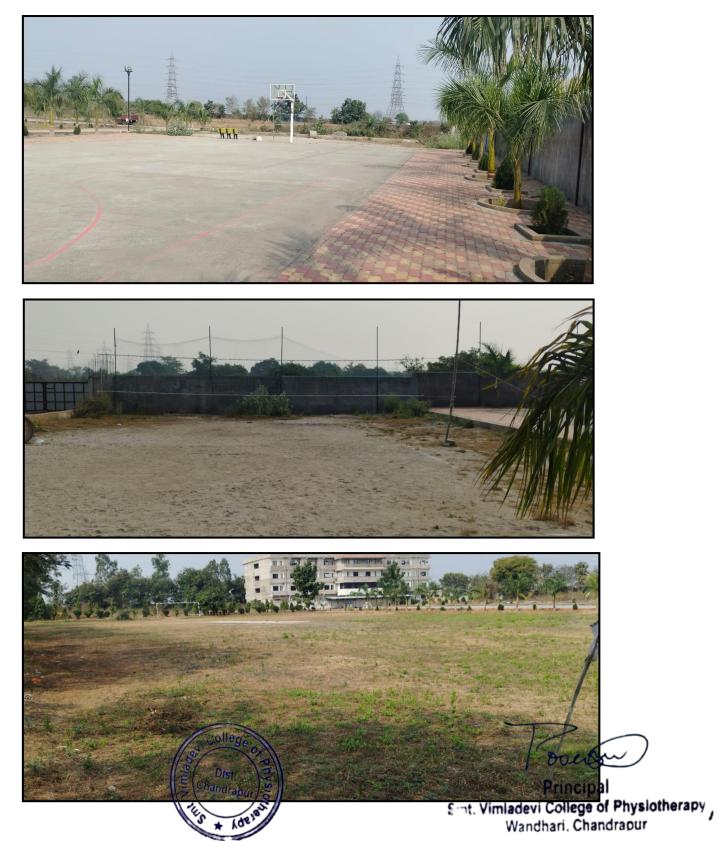

## **Playground**

| Sr. No | Space Allotment                      | Total area<br>required in<br>sq. ft. | Actual area<br>available<br>(In sq.ft.) |
|--------|--------------------------------------|--------------------------------------|-----------------------------------------|
| 1      | Out Patient P.T. unit                | 3000                                 | 7000 sq.ft.                             |
| 2      | Laboratory (includes total 05 Labs ) |                                      |                                         |
|        | <u>For First Year</u>                |                                      |                                         |
|        | 1) Anatomy                           |                                      |                                         |
|        | 2) Physiology                        | 1200                                 | 1500 sq.ft.                             |
|        | 3) Therapeutic Gymnasium             | 1200                                 | 1500 sq.ft.                             |
|        | 4) Electrotherapy                    | 1400                                 | 1500 sq.ft.                             |
|        | For Second Year                      | 1200                                 | 1500 sq.ft.                             |
|        | 1) Functional Diagnosis              |                                      |                                         |
|        | a) Electro Diagnosis – 600           | 1200                                 | 1500 sq.ft.                             |
|        | b) Exercise Tolerance                |                                      |                                         |
|        | & Fitness Lab – 600                  |                                      |                                         |
| 3      | Physiotherapy Ward                   | 5000                                 | 9855                                    |
|        | (Including fully equipped P.T.       |                                      |                                         |
|        | department)                          |                                      |                                         |
| 4      | Out Patient Physiotherapy Unit       | 3000                                 | 3000                                    |
| 5      | Main Office                          | 600                                  | 1240                                    |
| 6      | Principal/ Professor Office          | 300                                  | 300                                     |
| 7      | Vice Principal Office                | 200                                  | 200                                     |
| 8      | Asso. Professor Office               | 4 X 150 = 600                        | ר                                       |
| 9      | Asst. Professor/Lecturer Office      | 6 X 100 = 600                        | <b>-</b> 1843                           |
| 10     | Room for Other Staff                 | 600                                  | J                                       |
| 11     | Seminar Hall                         | 2000                                 |                                         |
| 12     | Class rooms                          | 4 X 400 =                            | 4980                                    |
|        |                                      | 1600                                 |                                         |
| 13     | Desirable to have an auditorium      |                                      | 2500                                    |
|        | having 200 seat capacity             | -                                    |                                         |
| 14     | Girls Common Room                    | 500                                  | 1516                                    |
| 15     | Boys Common Room                     | 500                                  | 1515                                    |
| 16     | Departmental Library                 | 700                                  | 2046                                    |
|        | Total                                | 25400                                | 41780 Principa                          |