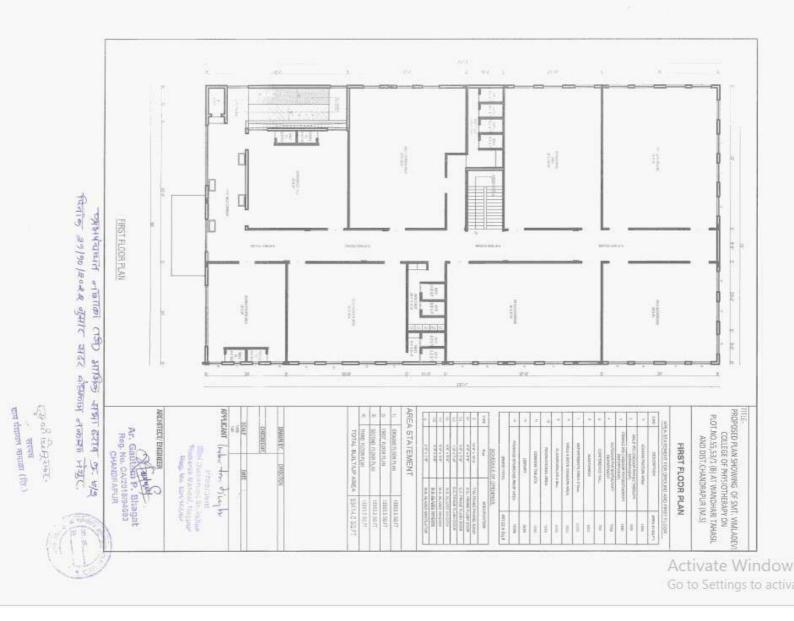

## **Playground**

| Sr. No | Space Allotment                      | Total area<br>required in<br>sq. ft. | Actual area<br>available<br>(In sq.ft.) |
|--------|--------------------------------------|--------------------------------------|-----------------------------------------|
| 1      | Out Patient P.T. unit                | 3000                                 | 7000 sq.ft.                             |
| 2      | Laboratory (includes total 05 Labs ) |                                      |                                         |
|        | <u>For First Year</u>                |                                      |                                         |
|        | 1) Anatomy                           |                                      |                                         |
|        | 2) Physiology                        | 1200                                 | 1500 sq.ft.                             |
|        | 3) Therapeutic Gymnasium             | 1200                                 | 1500 sq.ft.                             |
|        | 4) Electrotherapy                    | 1400                                 | 1500 sq.ft.                             |
|        | For Second Year                      | 1200                                 | 1500 sq.ft.                             |
|        | 1) Functional Diagnosis              |                                      |                                         |
|        | a) Electro Diagnosis – 600           | 1200                                 | 1500 sq.ft.                             |
|        | b) Exercise Tolerance                |                                      |                                         |
|        | & Fitness Lab – 600                  |                                      |                                         |
| 3      | Physiotherapy Ward                   | 5000                                 | 9855                                    |
|        | (Including fully equipped P.T.       |                                      |                                         |
|        | department)                          |                                      |                                         |
| 4      | Out Patient Physiotherapy Unit       | 3000                                 | 3000                                    |
| 5      | Main Office                          | 600                                  | 1240                                    |
| 6      | Principal/ Professor Office          | 300                                  | 300                                     |
| 7      | Vice Principal Office                | 200                                  | 200                                     |
| 8      | Asso. Professor Office               | 4 X 150 = 600                        | ר                                       |
| 9      | Asst. Professor/Lecturer Office      | 6 X 100 = 600                        | <b>-</b> 1843                           |
| 10     | Room for Other Staff                 | 600                                  | J                                       |
| 11     | Seminar Hall                         | 2000                                 |                                         |
| 12     | Class rooms                          | 4 X 400 =                            | 4980                                    |
|        |                                      | 1600                                 |                                         |
| 13     | Desirable to have an auditorium      |                                      | 2500                                    |
|        | having 200 seat capacity             | -                                    |                                         |
| 14     | Girls Common Room                    | 500                                  | 1516                                    |
| 15     | Boys Common Room                     | 500                                  | 1515                                    |
| 16     | Departmental Library                 | 700                                  | 2046                                    |
|        | Total                                | 25400                                | 41780 Principa                          |