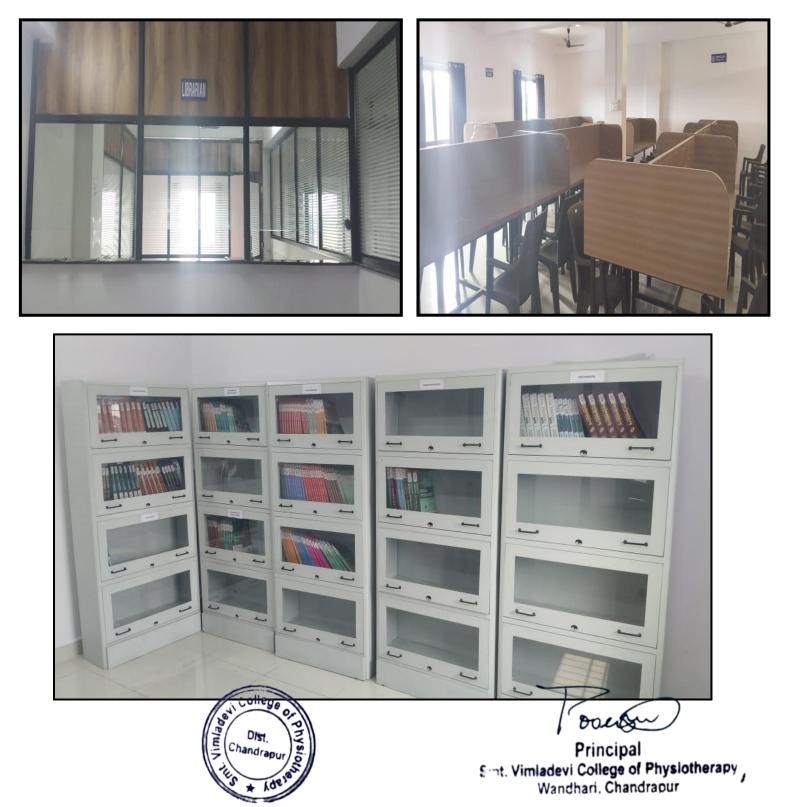

## **College Library**

#### Total Build up area available for Departmental Library: - 2046 sq.ft.

| 1  | Seating Capacity                   | 100                                                                                                                     |
|----|------------------------------------|-------------------------------------------------------------------------------------------------------------------------|
| 1  | Total Books                        | 210                                                                                                                     |
| 2  | Last year purchase                 | 212410/-                                                                                                                |
| 3  | Invoice & payment details          | Bills Attached                                                                                                          |
| 4  | List of Journal subscribed<br>year | 16                                                                                                                      |
| 5. | Equipment in Library :-            | a) Computers - 20<br>b) Tables - 12<br>c) Fans - 11<br>d) Chairs - 100<br>e) Steel Racks - 6<br>f) Executive Chairs - 3 |