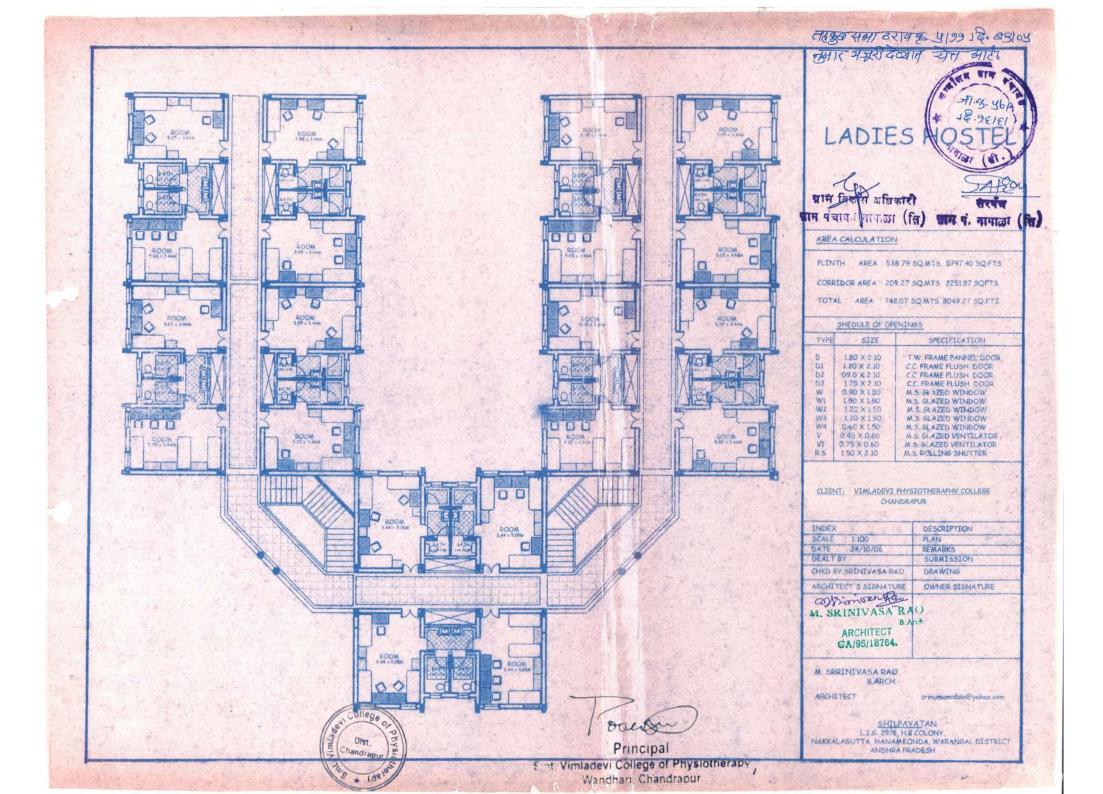

| 13 | Residential quarter facility for staff:<br>Teaching, Non-teaching, Paramedical & Nursing staff                                                                                                                                                                                                   | Yes | Adequate<br>Adequate |  |  |
|----|--------------------------------------------------------------------------------------------------------------------------------------------------------------------------------------------------------------------------------------------------------------------------------------------------|-----|----------------------|--|--|
| 14 | Other facilities:<br>Hospital Waste Management Unit, Research Cell, Intercom Network,<br>Playground, P.T Teacher or Instructor, Common Rooms for Boys, Common<br>Room for Girls, Cafeteria, Facility for indoor games, Gymnasium / Gymkhana<br>Facility,.                                        | Yes |                      |  |  |
| 15 | Hostel Facility:<br>Boys (UG), Girls (UG), Interns, Canteen Facility, Warden/ Rector, Hygiene,<br>etc.<br>[Note: Verify Canteen Facility is monitored as per MUHS Circular<br>No.18/2019 dated 19/03/2019.]                                                                                      | Yes | Adequate             |  |  |
|    | <ul> <li>As per Central Council Norms/ University Norms, above Infrastructure must be available at College and all information with photographs must be uploaded on College Website.</li> <li>If Infrastructure is available, then mark "Adequate" &amp; do not attach any documents.</li> </ul> |     |                      |  |  |