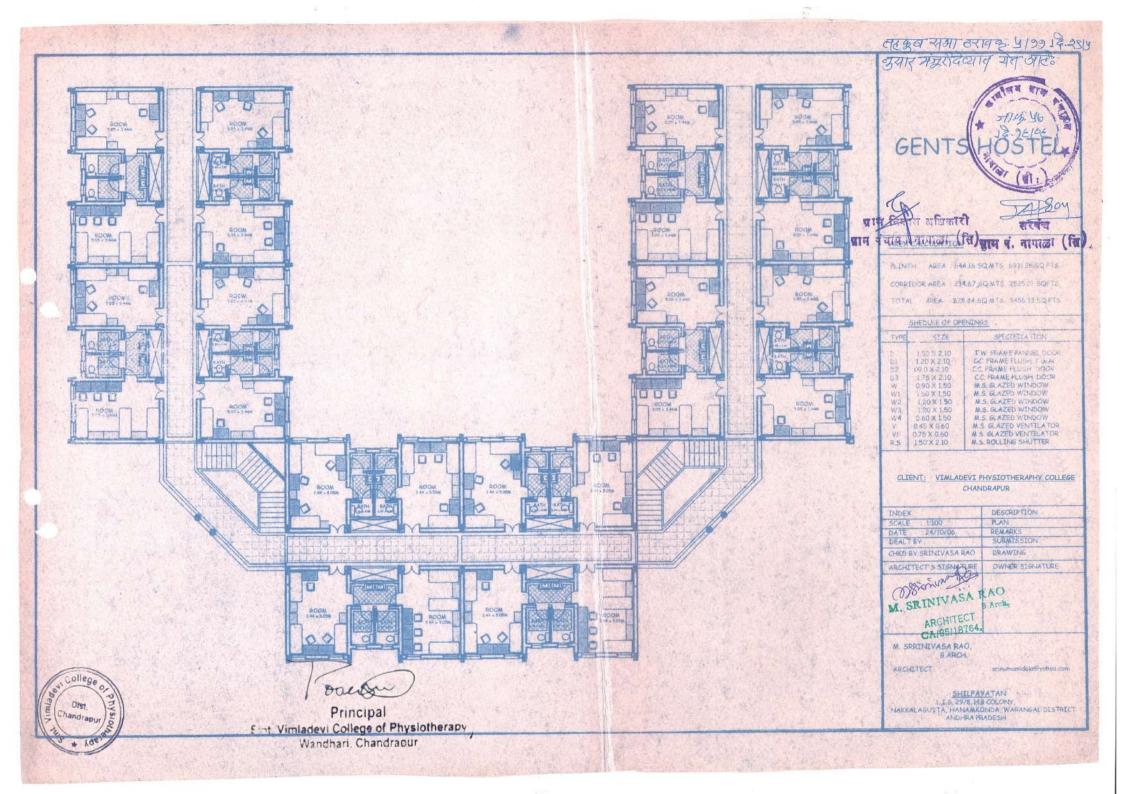

| 13 | Residential quarter facility for staff:<br>Teaching, Non-teaching, Paramedical & Nursing staff                                                                                                                                                                                                   | Yes | Adequate<br>Adequate |  |  |
|----|--------------------------------------------------------------------------------------------------------------------------------------------------------------------------------------------------------------------------------------------------------------------------------------------------|-----|----------------------|--|--|
| 14 | Other facilities:<br>Hospital Waste Management Unit, Research Cell, Intercom Network,<br>Playground, P.T Teacher or Instructor, Common Rooms for Boys, Common<br>Room for Girls, Cafeteria, Facility for indoor games, Gymnasium / Gymkhana<br>Facility,.                                        | Yes |                      |  |  |
| 15 | Hostel Facility:<br>Boys (UG), Girls (UG), Interns, Canteen Facility, Warden/ Rector, Hygiene,<br>etc.<br>[Note: Verify Canteen Facility is monitored as per MUHS Circular<br>No.18/2019 dated 19/03/2019.]                                                                                      | Yes | Adequate             |  |  |
|    | <ul> <li>As per Central Council Norms/ University Norms, above Infrastructure must be available at College and all information with photographs must be uploaded on College Website.</li> <li>If Infrastructure is available, then mark "Adequate" &amp; do not attach any documents.</li> </ul> |     |                      |  |  |