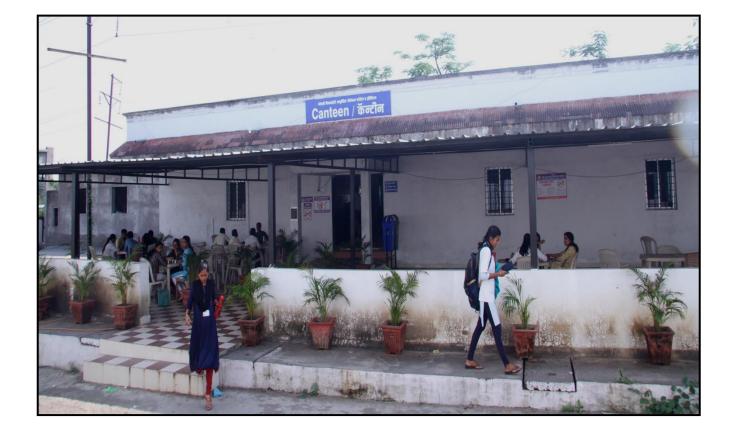

#### **Canteen**

over

Principal Sont. Vimladevi College of Physiotherapy Wandhari, Chandrapur