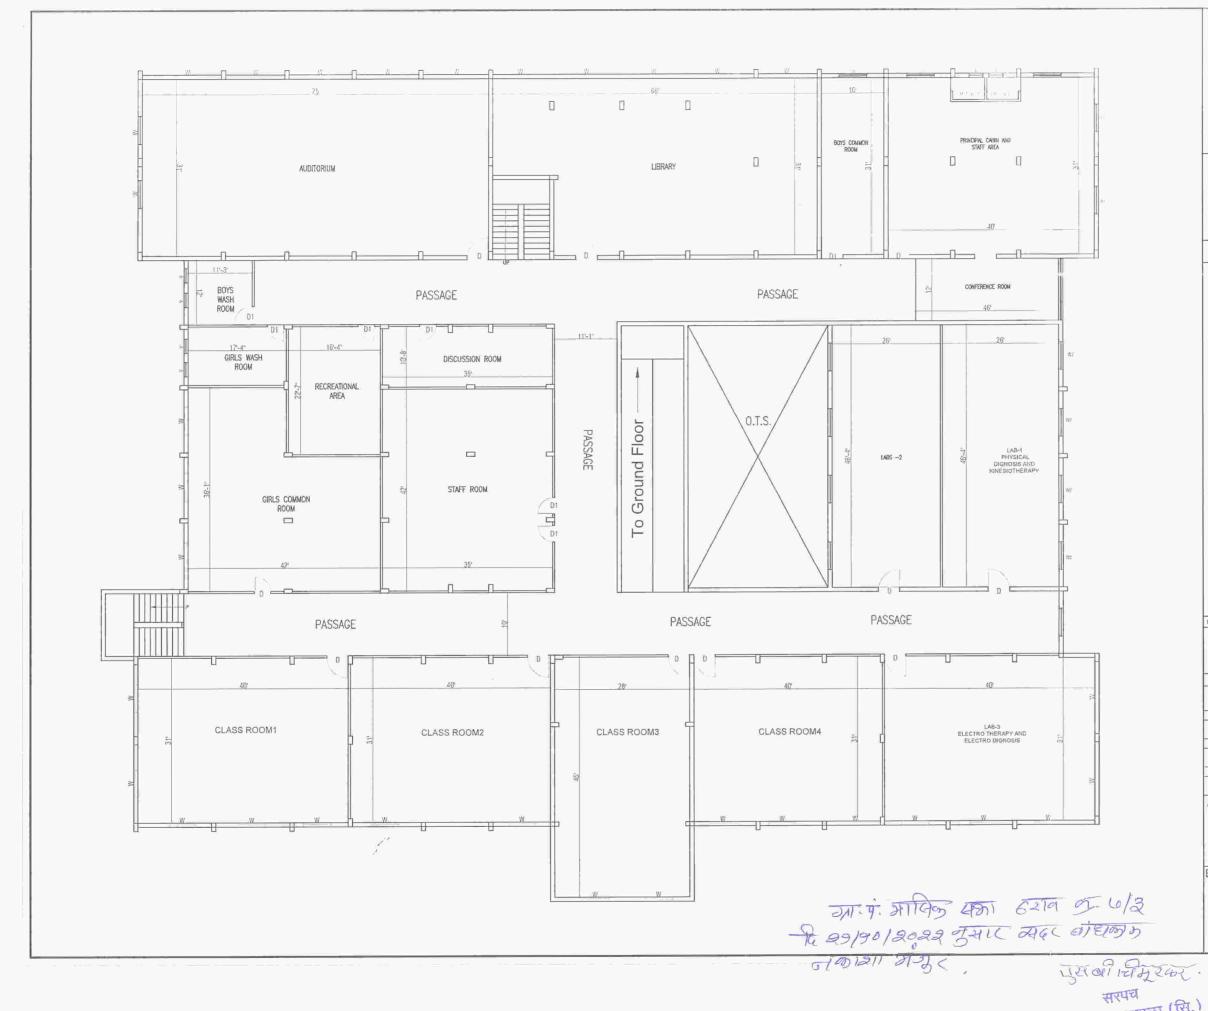

## **Playground**

| Sr. No | Space Allotment                      | Total area<br>required in<br>sq. ft. | Actual area<br>available<br>(In sq.ft.) |
|--------|--------------------------------------|--------------------------------------|-----------------------------------------|
| 1      | Out Patient P.T. unit                | 3000                                 | 7000 sq.ft.                             |
| 2      | Laboratory (includes total 05 Labs ) |                                      |                                         |
|        | <u>For First Year</u>                |                                      |                                         |
|        | 1) Anatomy                           |                                      |                                         |
|        | 2) Physiology                        | 1200                                 | 1500 sq.ft.                             |
|        | 3) Therapeutic Gymnasium             | 1200                                 | 1500 sq.ft.                             |
|        | 4) Electrotherapy                    | 1400                                 | 1500 sq.ft.                             |
|        | For Second Year                      | 1200                                 | 1500 sq.ft.                             |
|        | 1) Functional Diagnosis              |                                      |                                         |
|        | a) Electro Diagnosis – 600           | 1200                                 | 1500 sq.ft.                             |
|        | b) Exercise Tolerance                |                                      |                                         |
|        | & Fitness Lab – 600                  |                                      |                                         |
| 3      | Physiotherapy Ward                   | 5000                                 | 9855                                    |
|        | (Including fully equipped P.T.       |                                      |                                         |
|        | department)                          |                                      |                                         |
| 4      | Out Patient Physiotherapy Unit       | 3000                                 | 3000                                    |
| 5      | Main Office                          | 600                                  | 1240                                    |
| 6      | Principal/ Professor Office          | 300                                  | 300                                     |
| 7      | Vice Principal Office                | 200                                  | 200                                     |
| 8      | Asso. Professor Office               | 4 X 150 = 600                        | ר                                       |
| 9      | Asst. Professor/Lecturer Office      | 6 X 100 = 600                        | <b>-</b> 1843                           |
| 10     | Room for Other Staff                 | 600                                  | J                                       |
| 11     | Seminar Hall                         | 2000                                 |                                         |
| 12     | Class rooms                          | 4 X 400 =                            | 4980                                    |
|        |                                      | 1600                                 |                                         |
| 13     | Desirable to have an auditorium      |                                      | 2500                                    |
|        | having 200 seat capacity             | -                                    |                                         |
| 14     | Girls Common Room                    | 500                                  | 1516                                    |
| 15     | Boys Common Room                     | 500                                  | 1515                                    |
| 16     | Departmental Library                 | 700                                  | 2046                                    |
|        | Total                                | 25400                                | 41780 Principa                          |